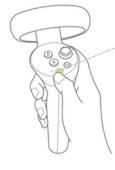

# Hand Controller (Main Buttons)

• Power Button

- Main Trigger is use during Visual Field testing (Using the index finger)
- All other buttons are **DISABLED** outside of the Main trigger and Power button.