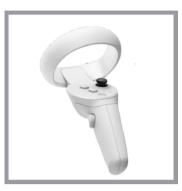

# Hand Controller

# Hand Controller (Main Buttons)

• Power Button

- Main Trigger is use during Visual Field testing (Using the index finger)
- All other buttons are **DISABLED** outside of the Main trigger and Power button.