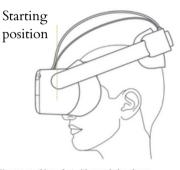

# **Comfortable and Adjustable fit**

Turn the strap dial counterclockwise to loosen the VR Headse Rotate the strap up to ensure enough space for your head

Turn the knob on the back of the headrest counter clockwise to make the strap larger to fit over the head.

Start with the headrest in the up position and move it downward over the back of the head.

\*Note: You can use this product with prescription glasses