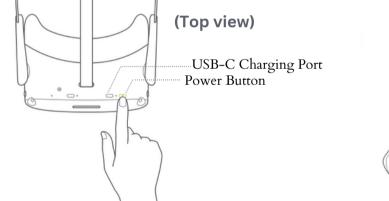

# **Powering Headset On and Off**

- Press and hold the Power Button to turn the headset on and off
- Easy to access USB-C charging port

• 1.5V AA Battery Powered

Pull the tab to remove the insulating paper by following the pictur