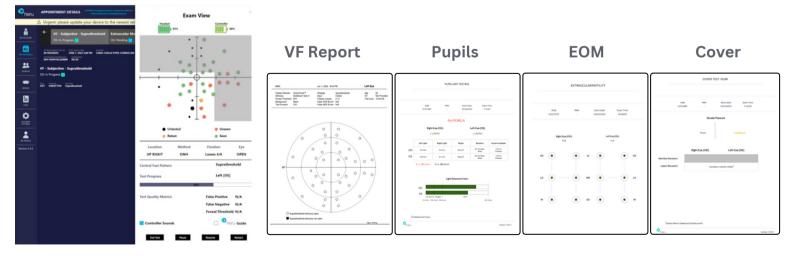

### **Monitor Tests in Portal**

For service and Support contact us at support@seeheru.com 1-844-SEE-HERU (733-4378)