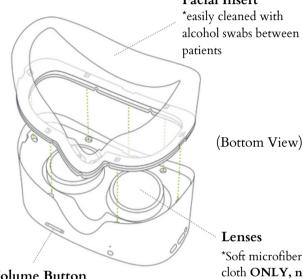

## **Easy to Clean Insert**

- Easy to clean face insert
- Patient can wear their glasses or contact lenses during testing.

**Facial Insert** 

cloth ONLY, no alcohol on lenses

+/- Volume Button

• The lenses are easily damaged if alcohol or other harsh chemicals are used on the

- lenses during cleaning. • A soft microfiber cleaning cloth is recommended for cleaning the lenses. No alcohol on the lenses.
- Keep the lenses directly out of sunlight for prolonged periods.

## **Securing the Headset**

Rotate the strap down over head and turn the headrest knob clockwise to secure fit.

\*The use of alcohol or harsh chemicals will instantly damage the anti-reflective coating on the lenses, voiding the manufacturer warranty. Use of a soft microfiber cloth is recommended for lens cleaning.