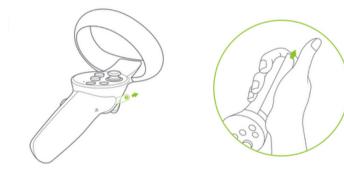

# Hand Controller

# Hand Controller (Main Buttons)

• Power Button

- Main Trigger is use during Visual Field testing (Using the index finger)
- All other buttons are **DISABLED** outside of the Main trigger and Power button.