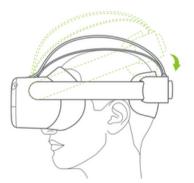

# **Comfortable and Adjustable fit**

Turn the strap dial counterclockwise to loosen the VR Headse Rotate the strap up to ensure enough space for your head

Turn the knob on the back of the headrest counter clockwise to make the strap larger to fit over the head.

## **Securing the Headset**

Rotate the strap down over head and turn the headrest knob clockwise to secure fit.

\*The use of alcohol or harsh chemicals will instantly damage the anti-reflective coating on the lenses, voiding the manufacturer warranty. Use of a soft microfiber cloth is recommended for lens cleaning.