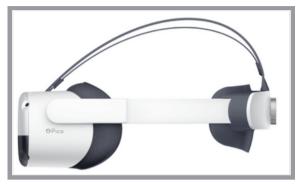

# Quick Guide





Headset (side view)



Headset (front view)



# Hand Controller

# **Powering Headset On and Off**

- Press and hold the Power Button to turn the headset on and off
- Easy to access USB-C charging port



• 1.5V AA Battery Powered

Pull the tab to remove the insulating paper by following the pictur

• Easy to change and install batteries





# Hand Controller (Main Buttons)



• Power Button



- Main Trigger is use during Visual Field testing (Using the index finger)
- All other buttons are **DISABLED** outside of the Main trigger and Power button.

For Service and Support contact us at support@seeheru.com 1-844-SEE-HERU (733-4378)

# **Quick** Guide



## **Easy to Clean Insert**

- Easy to clean face insert
- Patient can wear their glasses or contact lenses during testing.



**Faci